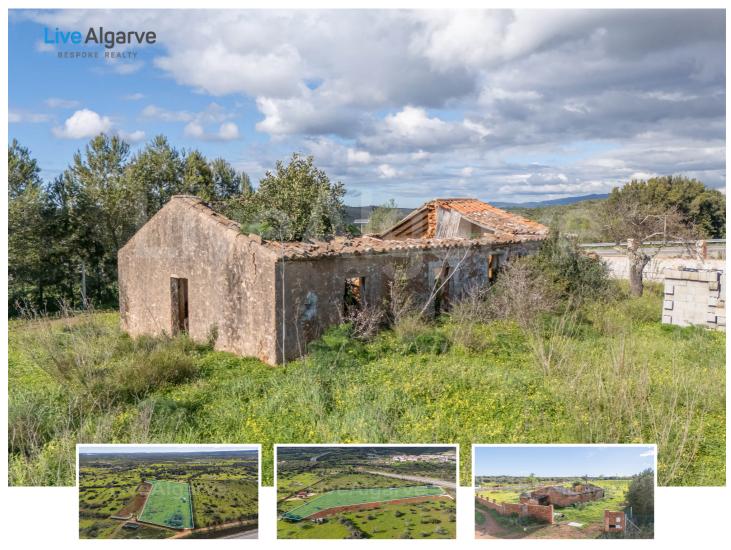

#### **Property Description**

Discover this opportunity to purchase a sizeable rural plot with a total area of 8,803m² near Bensafrim, a charming parish of Lagos. This fully fenced land has an existing ruin and an approved project for a 241m² single-storey T3 villa, offering the setting for a countryside holiday retreat or permanent residence.