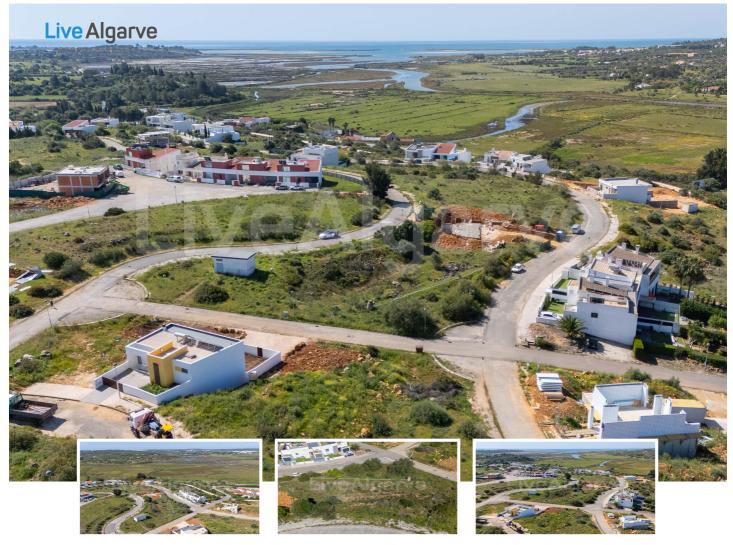

## **Property Description**

Our LiveAlgarve Team introduces a buildable plot in a peaceful residential area with countryside views near the village of Odiáxere and the Ria de Alvor.

The land allows for the development of a detached home of 195,5 m² spread across three levels: basement, ground floor, and upper floor. A private swimming pool and a small garden area can also be ideal for outdoor relaxation or low-maintenance landscaping.

The plot's elevated position provides views of the natural surroundings.

Ideal for building a custom residence in a low-density area with easy access to nearby towns, beaches, amenities, and natural walking trails.