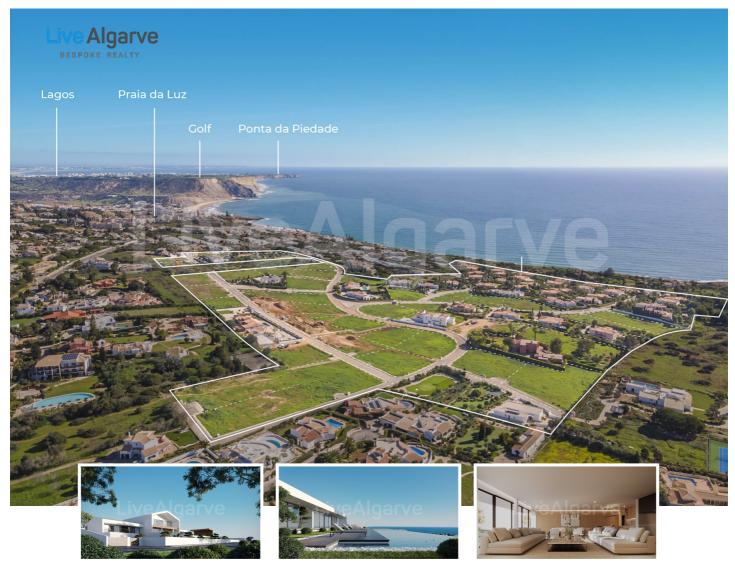

## **Property Description**

Discover an exceptional opportunity to purchase a luxury construction plot at **Reserva da Luz**, an exclusive and tranquil community in one of the West Algarve's most desirable locations. Nestled in the hills above Praia da Luz, these **south-facing**, **elevated plots** offer **breathtaking panoramic views of the Atlantic Ocean** and the perfect setting to build your dream home.

#### **Premium Plots with Sea Views**

A **limited selection of large plots**, ranging from **1,500m²** to **2,500m²**, is now available. Each plot offers a **minimum build size of 350m²**, providing generous space to design a custom villa—whether you envision a sleek, modern villa or a traditional Portuguese-style home.

## **Prime Location with Convenience and Privacy**

#### Accessibilities:

- 1.5 km (approx. 3-minute drive) from Luz village centre with shops, restaurants, and local services
- 5 minutes to the Boavista Golf Resort and close to other top Algarve golf destinations
- . 10 minutes to the vibrant town of Lagos, its Marina, and historic city centre
- 5 minutes to stunning Algarve beaches
- Less than 1 hour from Faro International Airport (FAO), ensuring easy access year-round