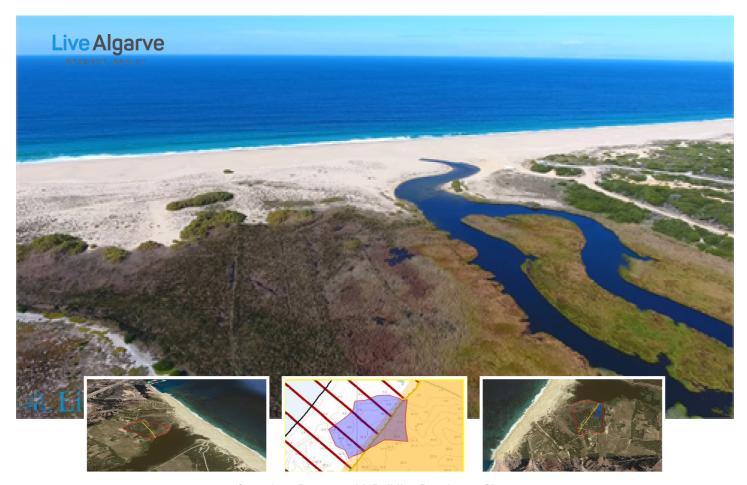

## **Property Description**

This fantastic seaside plot by the Atlantic Ocean offers an ideal possibility for excellent business investment. With unspoiled surroundings and an area of 85,000m2, you are allowed to build two types of projects or a hotel or an exclusive villa, to finalize your dream of oceanfront property in Portugal. The vast coastline and beautiful landscape make this plot a rare, stunning opportunity!