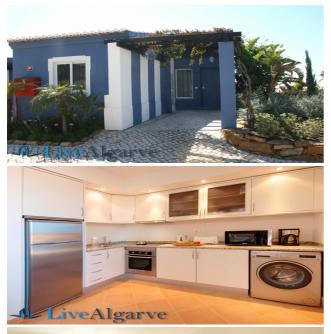

## **Property Features**

- Air Conditioning
- Bar
- Close to the Beach
- Close to the Town
- Commune Pool
- Double Glazing
- Furnished
- Lake
- Play Area
- Private condominium
- Sauna
- Street Parking

- Automatic Irrigation
- BBQ
- Close to the Golf
- Course
- Common Garden
- Countryside
- Equipped Kitchen
- Gym
- Laundry
- Pool
- Reception
- Spa
- Tennis Court

SIZE: This exquisite complex, with a vast area of 30,000m2, comprises 30 picturesque villas with 1 bedroom or 2 bedrooms and spoils its guests with a variety of amenities. You find here pools, a gymnasium, a tennis court, a spa, children's playground and a restaurant. The facility is designed like an idyllic village and blends perfectly and harmoniously into its surroundings.