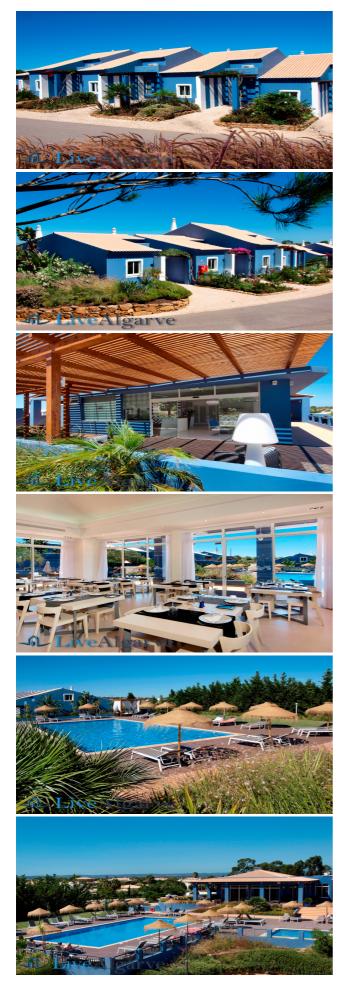

## **Property Description**

ALDEIA AZUL Resort boasts an excellent business opportunity for a high-profile investor.

LOCATION: In the outskirts of the vibrant Lagos town it is still near to all amenities a city has to offer. You can access many beautiful blue-flagged beaches, surfer spots, golf greens, and much more in a short time.

SIZE: This exquisite complex, with a vast area of 30,000m2, comprises 30 picturesque villas with 1 bedroom or 2 bedrooms and spoils its guests with a variety of amenities. You find here pools, a gymnasium, a tennis court, a spa, children's playground and a restaurant. The facility is designed like an idyllic village and blends perfectly and harmoniously into its surroundings.