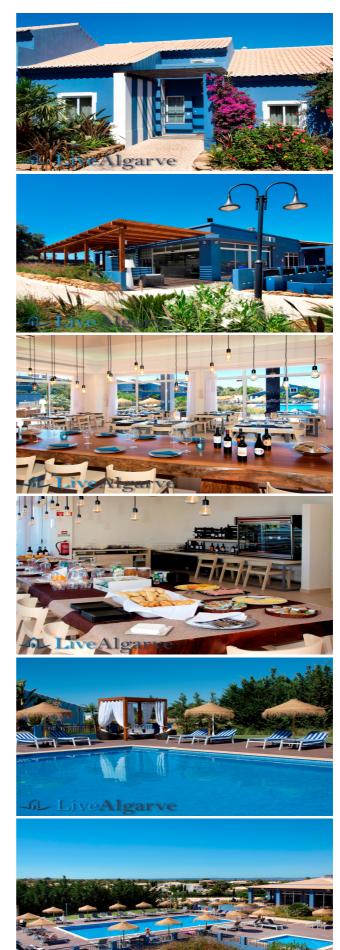

## **Property Description**

ALDEIA AZUL Resort boasts an excellent business opportunity for a high-profile investor.

LOCATION: In the outskirts of the vibrant Lagos town it is still near to all amenities a city has to offer. You can access many beautiful blue-flagged beaches, surfer spots, golf greens, and much more in a short time.

SIZE: This exquisite complex, with a vast area of 30,000m2, comprises 30 picturesque villas with 1 bedroom or 2 bedrooms and spoils its guests with a variety of amenities. You find here pools, a gymnasium, a tennis court, a spa, children's playground and a restaurant. The facility is designed like an idyllic village and blends perfectly and harmoniously into its surroundings.