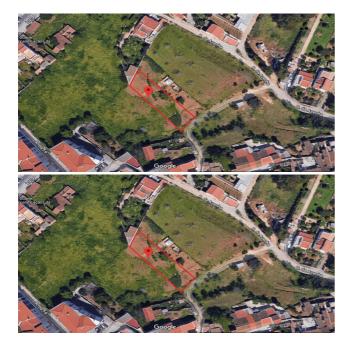

## **Property Description**

Total of 800 m2 situated in Odiaxere, with possible construction permission. Land has variety of trees like almond and others. Great opportunity for investment.