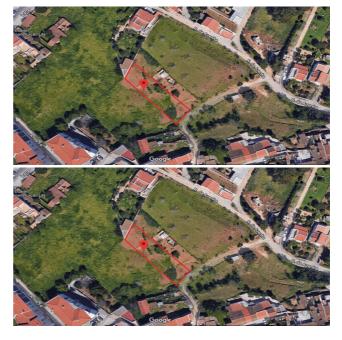

## **Property Description**

Total of 800 m2 situated in Odiaxere, with possible construction permission. Land has variety of trees like almond and others. Great opportunity for investment.