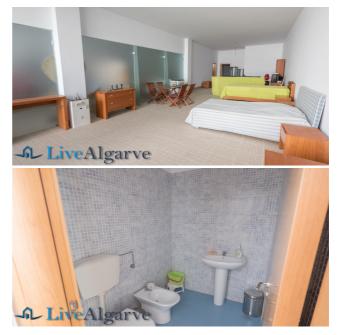

## **Property Description**

Here you will find a very good investment opportunity in a residential area and close to the beach. This business premises offers approx. 195 m2 area and has also 2 storerooms and 2 WC rooms. The property is in excellent condition. With 2 large windows and glass entrance doors it is a very versatile object and can serve different business sectors, like e.g. as a restaurant, shop or office. Contact us to find out more about this interesting offer.