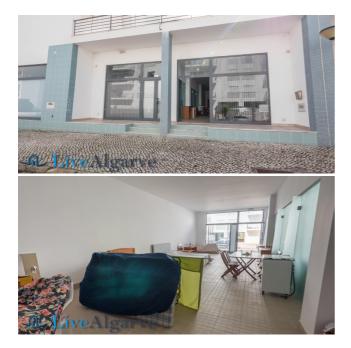

## **Property Description**

Here you will find a very good investment opportunity in a residential area and close to the beach. This business premises offers approx. 195 m2 area and has also 2 storerooms and 2 WC rooms. The property is in excellent condition. With 2 large windows and glass entrance doors it is a very versatile object and can serve different business sectors, like e.g. as a restaurant, shop or office. Contact us to find out more about this interesting offer.