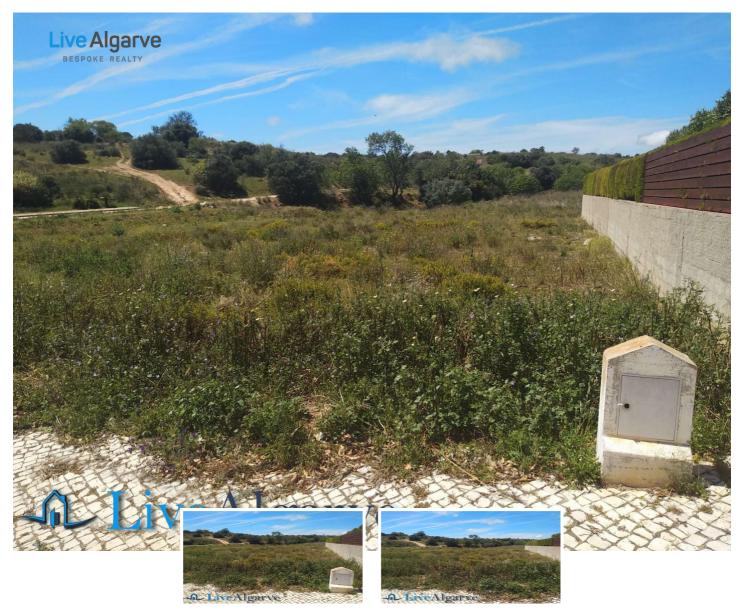

Building Plot in Porto de Mós, Lagos

## **Property Description**

| This beautiful property with 1.009m2 is located in a representative residential area of Lagos and the fa | mous beach of Porto do Mós is only 5 |
|----------------------------------------------------------------------------------------------------------|--------------------------------------|
| minutes' walk away. The planned area for the construction of a villa is 170m2. This property offers an   | excellent investment opportunity.    |