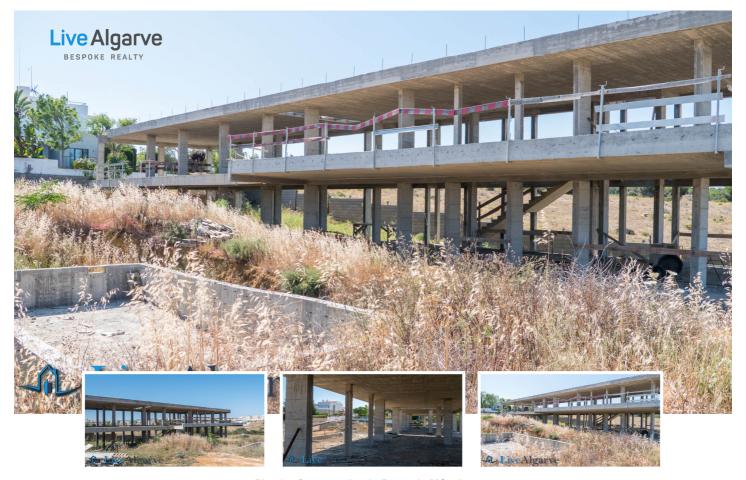

Plot for Construction in Porto de Mós, Lagos

## **Property Description**

| Land in Porto de Mós for the construction of a villa with 175m2. | The area is pleasantly quiet and offers the possibility to build an ideal house |
|------------------------------------------------------------------|---------------------------------------------------------------------------------|
| according to your wishes. We are here only a few minutes away    | from the beach or the historic city centre. Contact us for more information.    |
|                                                                  |                                                                                 |