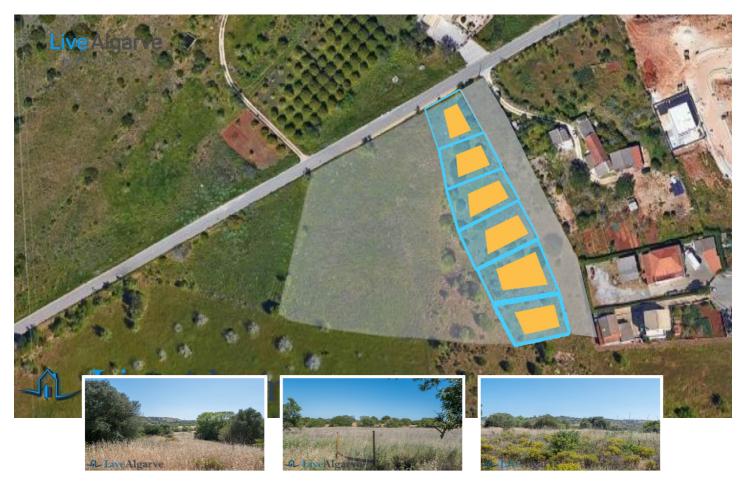

## **Property Description**

Building plot of 14,320 m2 for parcelling into six smaller lots, intended for the construction of villas. This is an ideal project for the most demanding investor looking for a profitable opportunity near Lagos. Contact us for information and to plan a visit.