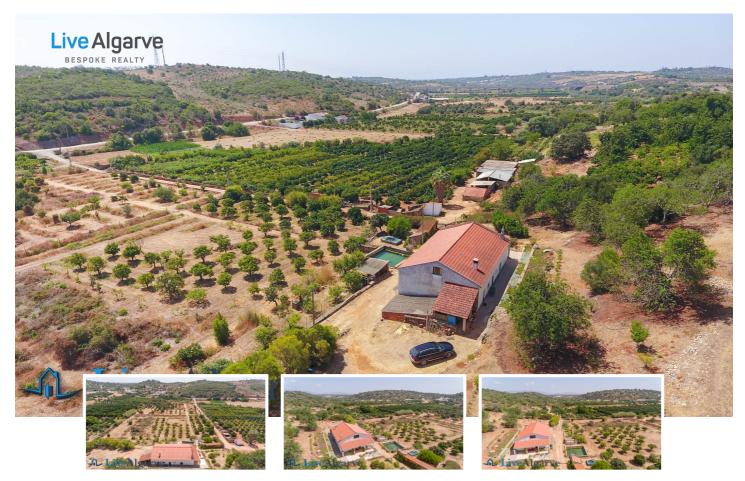

**Property Details** 

## **Property Description**

The Quinta Varéza do Farelo is located between Lagos and Portimão towards Monchique's mountains and offers enormous potential for rural tourism and an organic agriculture project. The building comprises a 172m living area with a living room, five bedrooms, a kitchen, laundry, and two bathrooms. Below you will find storage and workshop rooms and a covered parking area for the vehicles. The roof is new, and the roof truss offers a lot of space to extend the living area. The farm has a deep well and a water Nora, a large water basin with a depth of 1.80 m serves as a reservoir for irrigation. The planting of the green area consists mainly of orange, lemon, tangerine, carob trees, and some fig and almond trees. There is plenty of space, and animal husbandry is possible.