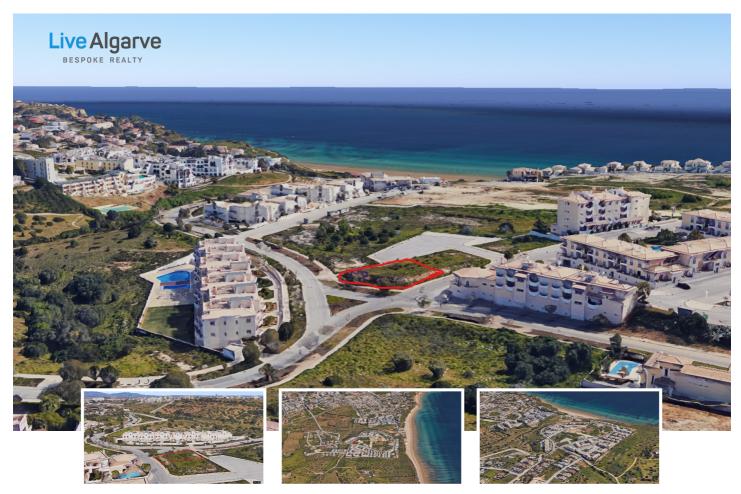

## **Property Description**

The plot offered here with 736m2 lays, very close to the fabulous beach of Porto de Mós in a prestigious residential area. A future building may have a total area of 1010m2 and include 3 x T1, 6 x T2, 3 x T3 apartments. This property provides an excellent return on investment. The estimated price of the final product will be up to 3.5m.