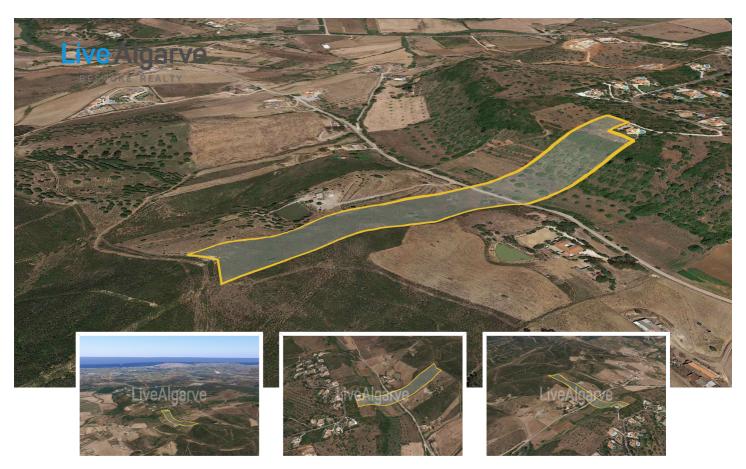

SIZE. This vast plot of 34400 m<sup>2</sup> with orientation south and a buildable area of 300 m<sup>2</sup> is offered for sale. There is still an 80 m<sup>2</sup> ruin of a former farmhouse. Your newly built villa will admire the beautiful pastoral views. Living here, you will get maximum peace of mind and not worry about your high degree of privacy, comfort, and security. If you are interested in agriculture and animal husbandry, this property is also ideally suited.