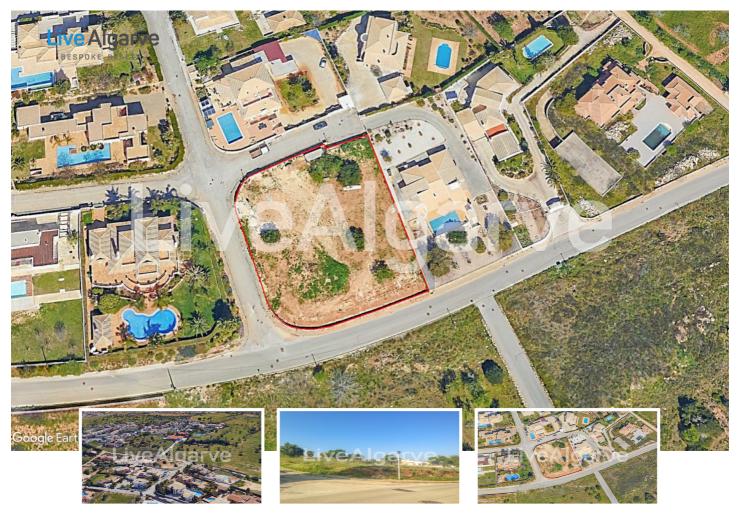

#### **Property Description**

Are you looking for a place to build your dream home in the Algarve? Then, this property can match your criteria.

LOCATION: The Plot (2.700m<sup>2</sup>) lies in a luxury residential area surrounded by high-end villas and only 1 min away from the Boa Vista Golf resort. The famous beach of Porto de Mós, the vibrant Lagos town centre with its Marina, schools, kindergarten, shops, supermarkets, health services and many more are within easy reach. You get by car via the A22 highway to the international Faro airport in less than 1 hour.

The new construction's footprint can have 220m<sup>2</sup>, and the first floor will double the habitable areas of the villa.

"Location, location, location!" It is indeed! No doubt, this is one of the most desirable addresses on the West Algarve!