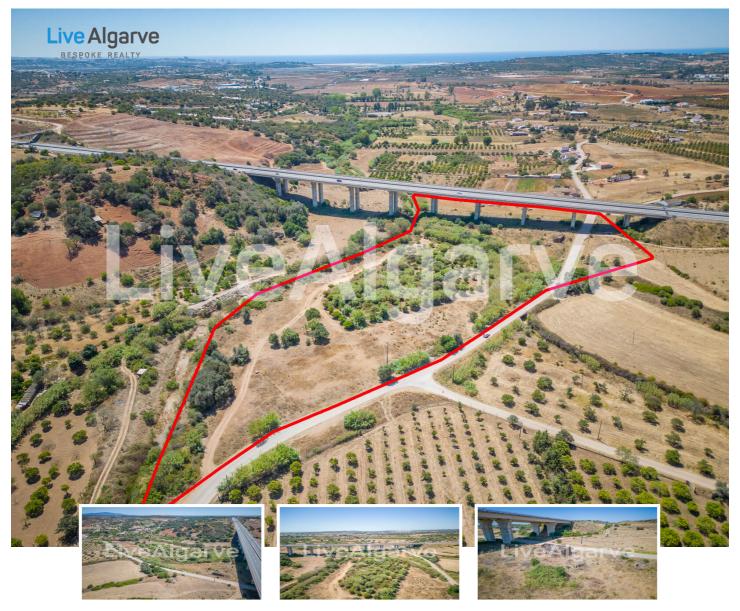

## **Property Description**

This farm land for sale has over 4 hectares and provides a ruin of a former habitation which can be rebuilt. The location boasts good access and is near the A22 highway. There is a licensed water supply via aqueduct from the Monchique mountains, a well and electricity close to it.

LOCATION: You get in 10min by car to the vibrant town centre of Lagos (11km) with all amenities, and many beautiful beaches are within easy reach. The typical Algarve village Odiáxere is 3,3km away and offers restaurants, shops, cafés, a pharmacy, a bank, a market, etc. The beautiful lagune of the Meia Praia/Alvor Beach is also nearby.