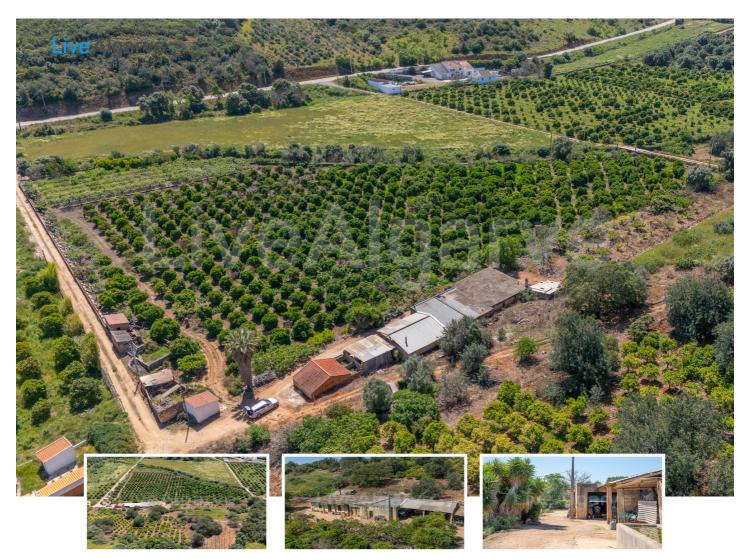

#### **Property Description**

Discover this beautiful 67,160m<sup>2</sup> farm in the Algarve, offering a peaceful rural lifestyle just 15 minutes from Portimão and Lagos. The property features approximately 1,000 orange trees and various other fruit trees in cultivated condition.

The property includes a 196m<sup>2</sup> house (registered as an urban ruin) with utility and storage rooms and a second 102m<sup>2</sup> registered residential ruin that can be rebuilt, ideal for adding living space or guest accommodation.

#### **Key Features:**

- 67,160m<sup>2</sup> of fertile land
- 1,000+ orange trees and other fruit varieties
- Main house with 196m<sup>2</sup> of built area (including utility/storage rooms)
- Rebuildable 102m<sup>2</sup> registered residential ruin
- · Quiet and private setting with stunning natural surroundings
- · Borehole, automatic irrigation
- Registration before 1951