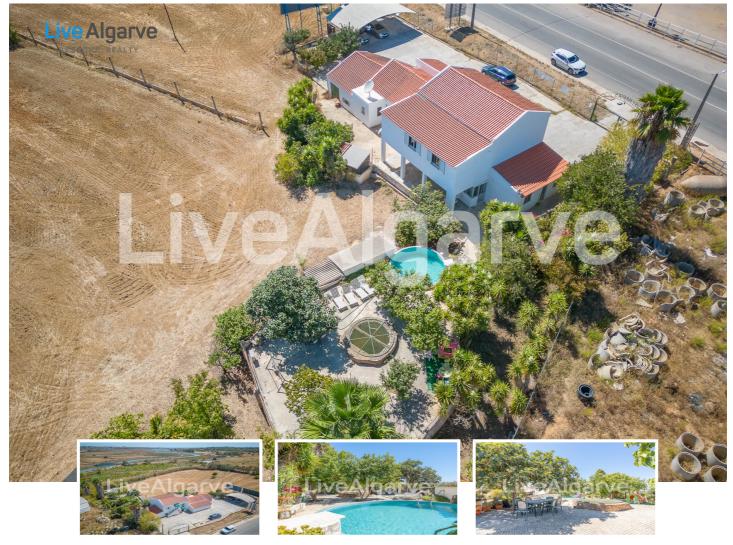

#### **Property Description**

Are you looking for ample space with good access and visibility? This spacious country house next to the N125 has it.

This listing is a multipurpose estate.

SIZE & FEATURES: The 2-storey house (411m²) comprises 5 bedrooms, 2 kitchens, 3 living rooms and 3 bathrooms. It sits on a lovely plot (10.800m²), providing mature vegetation with plenty of fruit trees. Outside a big carport protects your cars.

An extensive paved area in front of the building offers an ideal possibility to expose products. The actual owner used it as an exhibition space for antiques.

This property also suits animal husbandry and farming. There is a water supply through a duct.