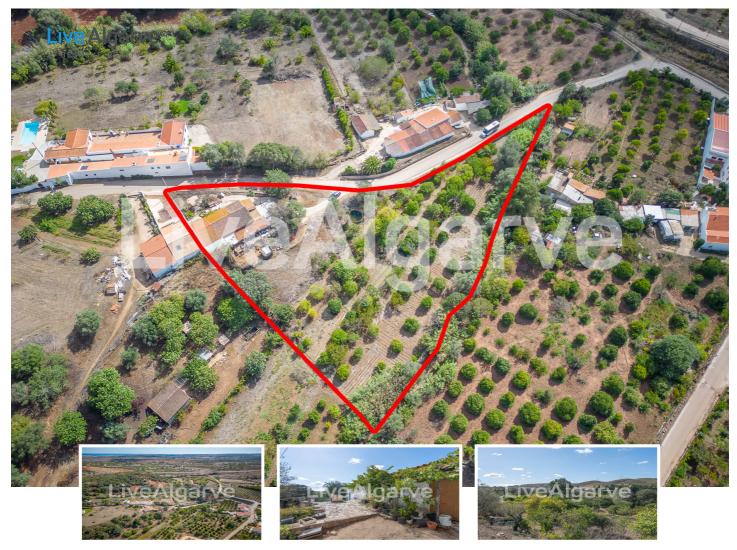

## **Property Description**

If you are hunting for well-located land with a good-sized possibility to construct, this property can be your choice.

SIZE & FEATURES: This estate consists of 4880 m² of farmland, a ruin to reconstruct a habitation with a 520 m² footprint and a second ruin of a commercial building comprising 148 m².

The plot has many fruit trees: orange, olive, clementine, loquat, peach, pear, carob and almond. There is a legal, licensed borehole for water supply.

LOCATION: The south-facing property lies in a calm and pleasant neighbourhood. You find a local café and a good restaurant near to it. To the cities of Lagos and Portimão with their beautiful beaches, it is 15 minutes by car.