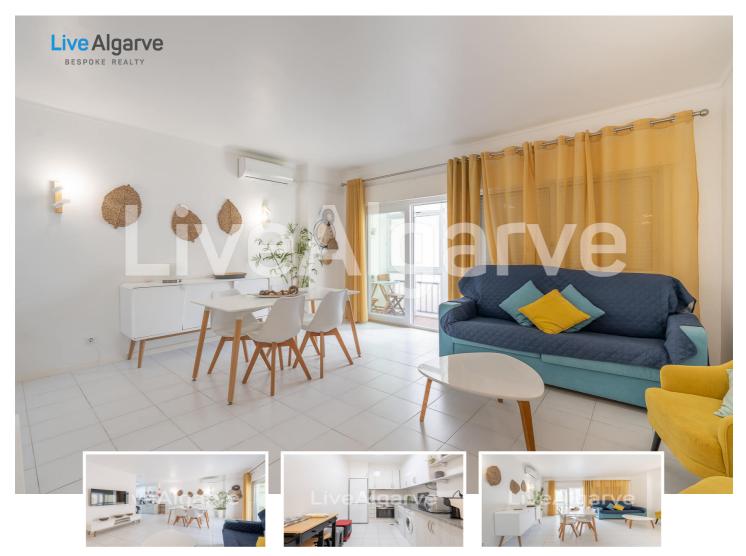

SIZE & FEATURES: The flat (64m<sup>2</sup>) comprises an open-plan living/dining/kitchen, a well-sized bedroom with a built-in wardrobe, a small veranda and 2 bathrooms. There is a private parking lot in the underground garage. The property comes completely furnished in a bright and friendly colour scheme. It is equipped for the needs of your guests if you wish to rent it out. The condominium has a common garden with leisure areas, a pool and a tennis court for its residents.