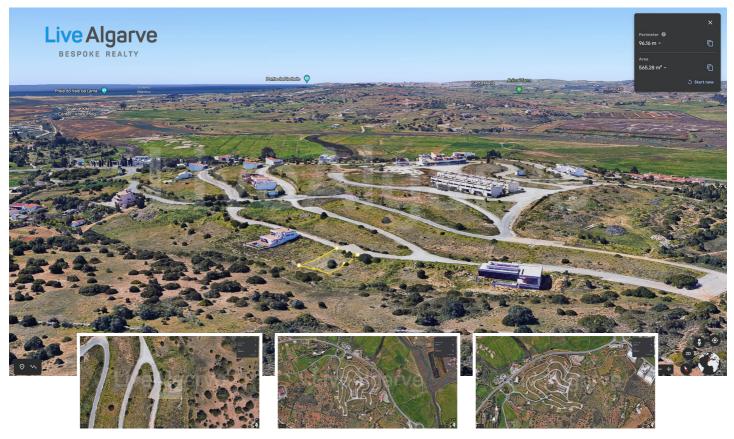

## **Property Description**

Introducing an exceptional opportunity for aspiring homeowners, builders, and developers looking for the perfect urban plot of land to construct their dream home. Located within a private condominium at Mexilhoeira Grande, only a 10min drive from Lagos or Portimão, the property offers 565m2 of land, with a 200m2 footprint available for construction.

The LOCATION inside a private condominium ensures privacy and security for your future home. In addition, it offers easy access to various amenities, including schools, shops, restaurants, and beautiful beaches making it an ideal location for families, professionals, or investors.