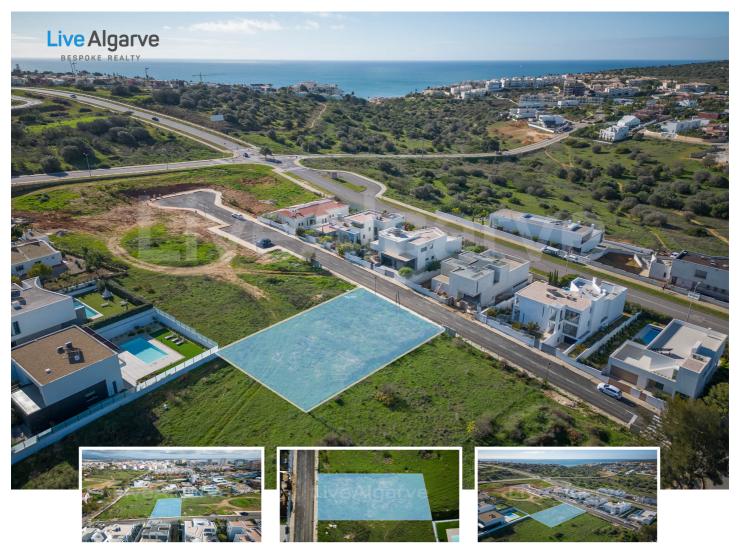

## **Property Description**

Were you dreaming of a tranquil haven nestled in the coastal town of Lagos? This plot awaits your vision! The 804m2 urban oasis on a peaceful cul-de-sac promises the perfect canvas for your dream residence.

With a deployment area 250m2 and a generous gross construction area of 295m2, let your imagination run wild as you craft the perfect home tailored to your desires. Seize the opportunity to build your house in a serene residential area, surrounded by upscale luxury properties that elevate the essence of community living.

Embrace the allure of convenience with the stunning Port de Mós beach just a stroll away. Revel in the proximity to all amenities and services, ensuring a lifestyle of comfort and ease. Plus, with a mere 60-minute journey to the Faro International Airport (FAO), your urban retreat remains well-connected to the world.