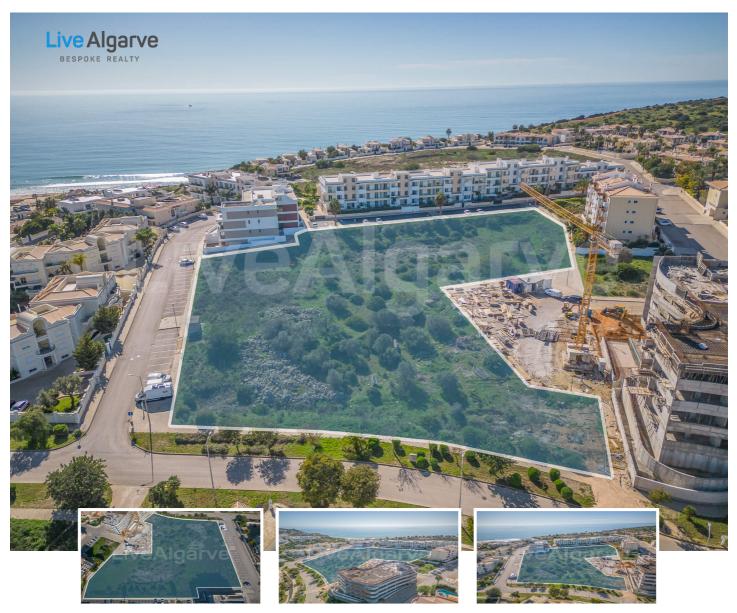

## **Property Features**

Close to the Town Sea View

Agent Information : Sergey Malinka Email : info@livealgarve.com

Tel : +351 914 168 557

In the heart of the picturesque town of <u>Lagos</u> in the West Algarve, a truly remarkable opportunity awaits those with a vision for prime real estate. This expansive plot, strategically situated in a striking location, boasts approved planning for an impressive apartment complex with integrated commercial spaces.

Let's have a look-see at the key features!

**LOCATION:** At a fabulous location, this building land is a testament to the allure of Lagos in the Algarve. The charm of the surroundings adds an extra layer of appeal, creating a unique investment opportunity in one of the most sought-after areas in Portugal, only a few steps from the famous Porto de Mós Beach.

**APPROVED PLANS:** The property provides full planning approval for a meticulously designed apartment complex. The possibilities are vast, with a total construction area of 5,730 square meters spread across 3 floors and a basement. The thoughtful layout includes six 1-bedroom apartments, forty-four T2 flats, and six T3 apartments.

**BEACH PROXIMITY:** A short walk from the Porto de Mos beach adds a layer of desirability to this property. Residents and visitors alike can enjoy the convenience of easy access to the sun-kissed shores of the Algarve, enhancing the overall lifestyle quotient.