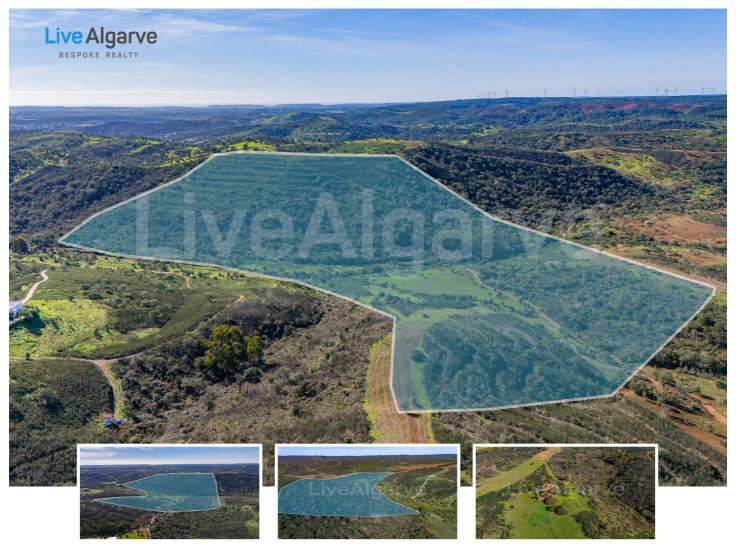

## **Property Details**

Reference: 899
Bedrooms: -

Bathrooms: -

Size of plot: 231500
Gross Construction Area: 277
Construction year: Energy Efficiency: Condonium: -

The farm sprawls across 23 hectares and boasts registered ruins classified as urban building (277m²), unlocking the potential for new construction. Positioned just 12 km from the vibrant city of <u>Lagos</u> on the captivating West Algarve Coast, it resides near the charming village of Bensafrim.