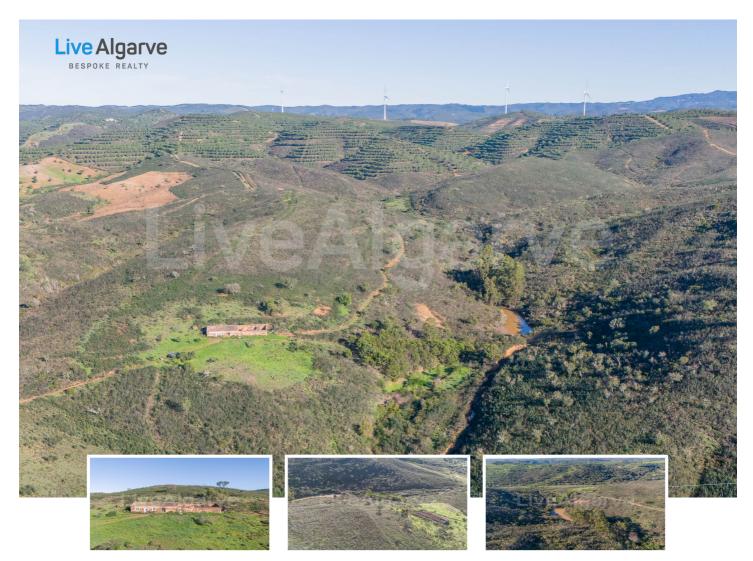

## **Property Description**

Escape to a realm of serenity and endless possibilities on this expansive 72,5-hectare country estate "Vale Serva". Here, the canvas of nature awaits your dream home. You are away from the hustle and bustle; the enchanting property offers seclusion, privacy and untapped potential for exploration.

The farm sprawls across 72,5 hectares and boasts registered ruins (270m<sup>2</sup>) classified as urban building, unlocking the potential for new construction. Positioned just 16 km from the vibrant city of Lagos on the captivating West Algarve Coast, it resides near the charming village of Bensafrim. The town Aljezur on the famous West Coast you reach in 15min.

Build the home of your dreams in the sought-after Algarve, with ample space to craft your private shelter, promising serene tranquillity that meets architectural brilliance.

The luxury of seclusion as the estate with undisturbed landscapes today is a rare good. Here, you enjoy unparalleled privacy away from the stress of everyday life. Every corner, from rolling hills to secret groves, promises rural charm and adventure.

As the sun sets, absorb the breathtaking views surrounding your dream home. The estate's location offers a pure panorama of Algarve nature.

Turn your dreams into reality with this 72,5-hectare country estate, perfect for creating an agricultural business, eco-tourism, or simply a luxurious private escape.