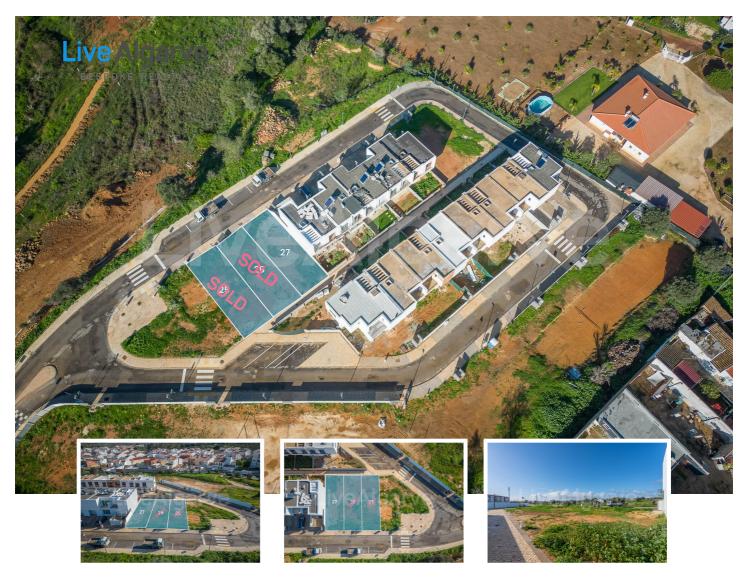

## **Property Description**

Welcome to the village of Odiáxere, a <u>Lagos</u> parish in the heart of the Algarve, Portugal! Our LiveAlgarve Team is delighted to present an incredible opportunity to make this picturesque region your home. A building plot with an already approved project awaits your creative touch.

Modern Living: The 129.40m² plot is a canvas for your dream home; designed for a modern lifestyle, the approved project allows for a two-storey, 2-bedroom, and 2-bathroom townhouse. The ground floor features an open-concept living/dining area and kitchen, complemented by a WC. Upstairs, each room boasts a generous balcony, with an additional partially covered space that could become a versatile third bedroom, office, or a spacious sun terrace.

Infrastructure Ready: There is no need to worry about the basics – water, electricity, and sewage networks are already in place, ensuring a smooth transition to comfortable living. The implantation area provides a suitable space for your cosy haven, complete with a small garden. The potential to expand and customize the space is yours to explore.

Inside this new development are still 2 plots available; the properties provide an excellent price-performance ratio.