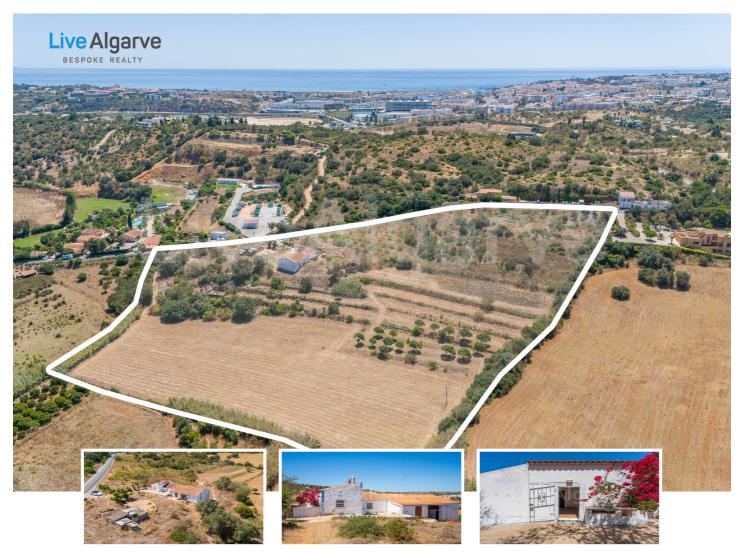

### **Property Description**

Escape the hustle and bustle of city life and feel welcome in the tranquillity of your 3,6-hectare paradise on the outskirts of <u>Lagos</u>, Algarve. Our LiveAlgarve Team presents a perfect opportunity for nature lovers and those seeking serene countryside living.

- Traditional Portuguese Farmhouse: Although the current building is in used condition and requires some attention, it can still be renovated to a good standard. The Lagos city hall certifies that the house was built before 1951. A space attached to the dwelling is used for farming purposes.
- Expansive Plot: The plot spans over 3.6 ha and offers ample space for your country villa and more. The soil is excellent and ideal for cultivating. The property is divided into several terraced plane parts. There are 2 gateways to access the property.
- Big Water Well: The property is connected to the mains but provides water from a well. Irrigating for agriculture is easy and economical.
- Panoramic Views: Enjoy breathtaking views of the unspoiled nature of the Algarve right from your doorstep. The location offers a perfect blend of seclusion and proximity to nature, making it an ideal spot for relaxation and revitalization.
- Perfect for Horse Keeping: Realize an equestrian lifestyle with easy access from two sides, providing additional convenience for horse enthusiasts. The open landscape and calm surroundings make it an ideal haven for horses and their owners.
- Mature Fruit Trees: Delight in the charm of mature fruit trees dotting the landscape. These trees provide natural beauty and an opportunity to harvest your organic fruits.
- Ecological Zone: Partly located in an Agricola Ecological zone, this property aligns with eco-friendly principles and offers a sustainable and environmentally conscious living experience.
- Accessibility: Just 5 minutes from the city centre of Lagos, you are close to all amenities and services, including the Marina, famous beaches, and renowned golf resorts. The International Faro (FAO) Airport is a one-hour drive.
- Utilities Ready: The convenience of existing water mains, sewage, and electricity ensures a smooth transition into your new countryside retreat.